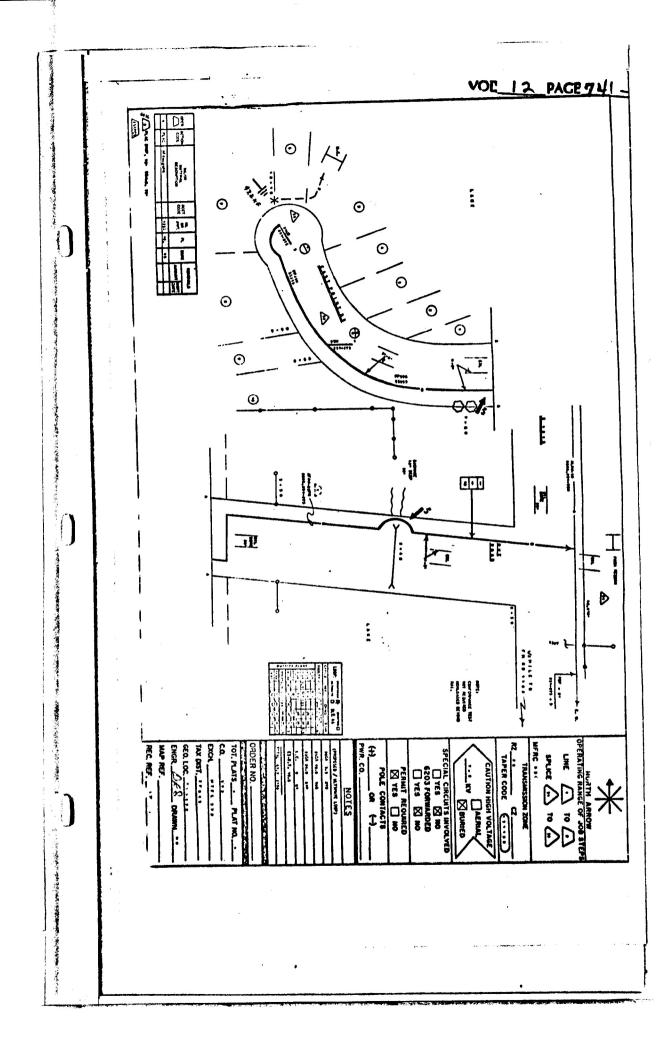

# IN THE MATTER OF Southwestern Bell Laying Cable in Precinct 1 in East foint Drive

Notion was made by Commissioner Nike Price and seconded by Commissioner Carl R. Ferrell allowing Southwestern Bell to lay buried cable on East Point Drive in precinct 1 on the roads and driveways. Notion carried unanimously.

# APPLICATION FOR PERMIT

.

TO: COMISSIONERS COURT Mt. Pleasant, Texas 75455

| Application is hereby made by SOUTHWESTERN B  |             |
|-----------------------------------------------|-------------|
| for permission to layBURIED                   | line along/ |
| under that certain segment of the county road | l in        |
| Precinct # at the following location          | on(s):      |