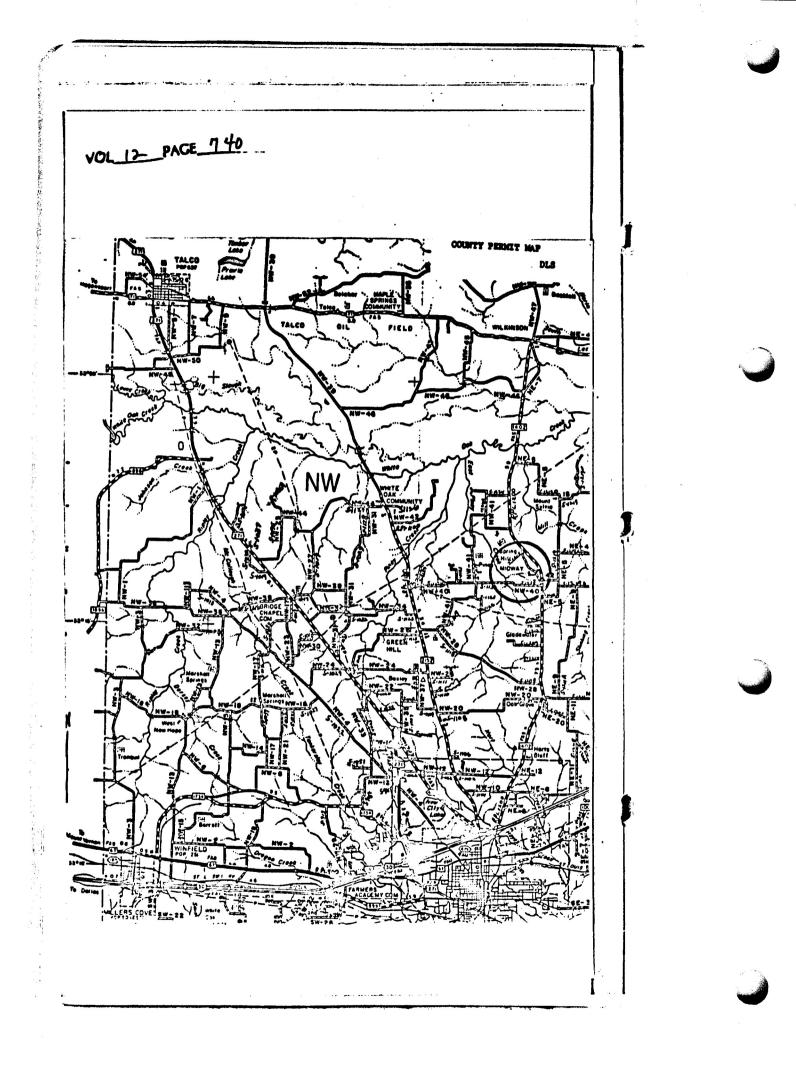

# IN THE MATTER OF Southwestern Bell Laying Cable in Precinct 1 in East foint Drive

Notion was made by Commissioner Nike Price and seconded by Commissioner Carl R. Ferrell allowing Southwestern Bell to lay buried cable on East Point Drive in precinct 1 on the roads and driveways. Notion carried unanimously.

# APPLICATION FOR PERMIT

.

TO: COMISSIONERS COURT Mt. Pleasant, Texas 75455

| Application is hereby made by SOUTHWESTERN B  |             |
|-----------------------------------------------|-------------|
| for permission to layBURIED                   | line along/ |
| under that certain segment of the county road | l in        |
| Precinct # at the following location          | on(s):      |