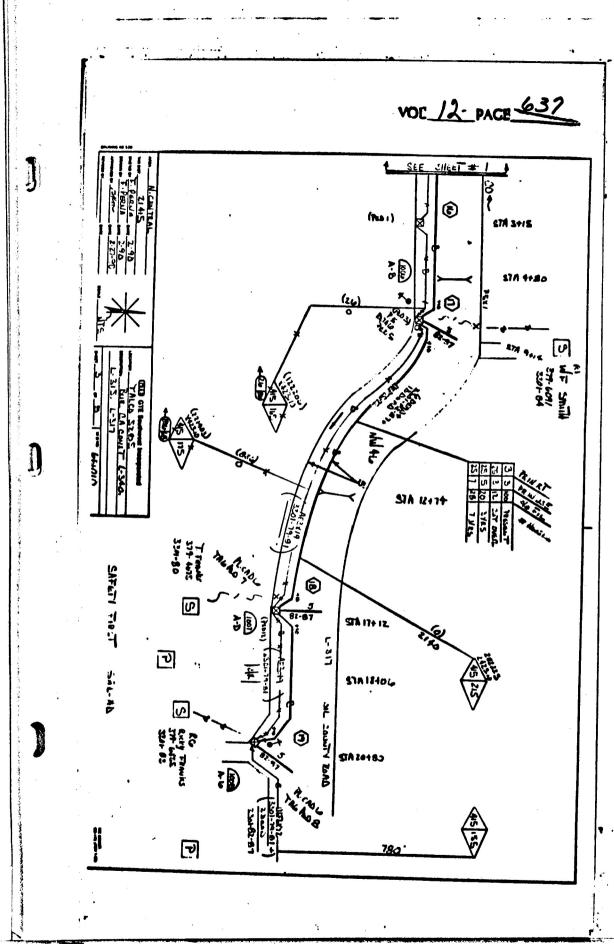

|          | VOC -12 PACE 631                                                                                                                                                                                                                                                                         |
|----------|------------------------------------------------------------------------------------------------------------------------------------------------------------------------------------------------------------------------------------------------------------------------------------------|
|          | Titus County Commissioners' Court<br>Mt. Plensunt, Texus                                                                                                                                                                                                                                 |
|          | RESOLUTION                                                                                                                                                                                                                                                                               |
|          | RESOLUTION OF THE TITUS COUNTY CONMISSIONERS COURT WITH REVIEW AND CONNERT OF                                                                                                                                                                                                            |
|          | APPLICATION BY TITUS COUNTY, TEXAS, TO THE TEXAS CRIMINAL JUSTICE DIVISION FOR<br>A JUVENILE COURT/JUVENILE JUSTICE INFORMATION SYSTEMS GRANT.                                                                                                                                           |
| • •      | WHEREAS, it is desirable and in public interest that the application be<br>reviewed by the Ark-Tex Council of Governments for its consistency with the<br>overall development of the Region, and,                                                                                        |
|          | WHEREAS, it is desirable and in the best interest that all funds for the<br>Juvenile Court/Juvenile Justice Information Systems Great be processed through<br>the local governmental agency.                                                                                             |
|          | NOW, THEREFORE, BE IT RESOLVED THAT:                                                                                                                                                                                                                                                     |
| 1        | Section I:<br>The County Titus be the agency to handle the monies for the other govern-                                                                                                                                                                                                  |
| 2        | mental agency.                                                                                                                                                                                                                                                                           |
|          | Section II:                                                                                                                                                                                                                                                                              |
|          | That the above mentioned are desirable and urgently needed for the improve-<br>ment of services for juveniles.                                                                                                                                                                           |
|          | PASSED ADOPTED, SIGNED AND APPROVED this the 12 <sup>74</sup> day of March_, 1990.                                                                                                                                                                                                       |
|          | ALFORD L. FLANACAN, COUNTY Judge<br>Titus County, Texas                                                                                                                                                                                                                                  |
|          | CTE BURYING LINES ON<br>R.O.W. IN PRECINCT #3                                                                                                                                                                                                                                            |
| 1        | Notion was nade by Commissioner J. W. Terrell, Jr. and seconded by Commissioner<br>Garl E. Ferrell approving GTE burying lines on R.O.W. on three (3) county roads<br>located off Highway 71 E , east of Talco in the Wilkinson community, in Procinct<br>3. Notion carried unanimously. |
| <b>.</b> |                                                                                                                                                                                                                                                                                          |
|          |                                                                                                                                                                                                                                                                                          |
|          |                                                                                                                                                                                                                                                                                          |
|          |                                                                                                                                                                                                                                                                                          |
|          |                                                                                                                                                                                                                                                                                          |

< PACE -Inter-Office Memo The Honorable Commissioners Court GTE Southwest Incorporated County of Titus , Texas 75455 Mt. Pleasant Titus ROW 2 -Talco County -Texas -6E1010 \_\_ - NO - JMF:pep Formal notice is hereby given that General Telephone Company of the Southwest proposes to place a buried telephone cable along the right-of-way of a \_\_\_\_\_\_ County Road. Attached are three copies of Form ED-135, "Notice of Proposed Installation Buried Cable", with sketches showing in detail a more exact location of this proposed construction. The new cable to be placed within  $\frac{5}{30}$  feet of the inches inches. General Telephone Company of the Southwest agrees to assume liability for any damage to the roadway and/or right-of-way which may be caused from this construction. In the event subsequent construction in connection with the repair, widening In the event subsequent construction in connection with the repair, widening or improvement of the present roadway may require the lowering, revamping or relocating of the cable, General Telephone Company of the Southwest will bear all the expense of such lowering, revamping or relocating of the facilities. If additional information is required, please notify: Bench Thomas Beverly Moore, Project Coordinator General Telephone Co. of the Southwest 1121 Shannon Road Sulphur Springs, Texas 75482 Telephone No. 214-885-1740 JIM FLOYD Senior Plant Engineer Att (3)