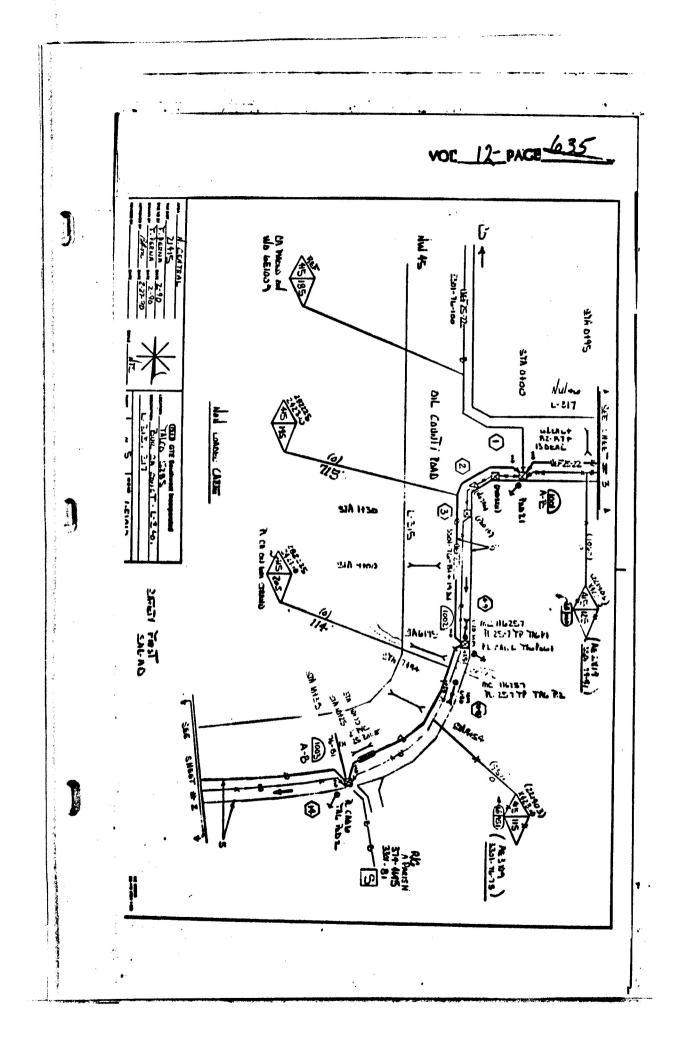

|          | VOC -12 PACE 631                                                                                                                                                                                                                                                                         |
|----------|------------------------------------------------------------------------------------------------------------------------------------------------------------------------------------------------------------------------------------------------------------------------------------------|
|          | Titus County Commissioners' Court<br>Mt. Plensunt, Texus                                                                                                                                                                                                                                 |
|          | RESOLUTION                                                                                                                                                                                                                                                                               |
|          | RESOLUTION OF THE TITUS COUNTY CONMISSIONERS COURT WITH REVIEW AND CONNERT OF                                                                                                                                                                                                            |
|          | APPLICATION BY TITUS COUNTY, TEXAS, TO THE TEXAS CRIMINAL JUSTICE DIVISION FOR<br>A JUVENILE COURT/JUVENILE JUSTICE INFORMATION SYSTEMS GRANT.                                                                                                                                           |
| • •      | WHEREAS, it is desirable and in public interest that the application be<br>reviewed by the Ark-Tex Council of Governments for its consistency with the<br>overall development of the Region, and,                                                                                        |
|          | WHEREAS, it is desirable and in the best interest that all funds for the<br>Juvenile Court/Juvenile Justice Information Systems Great be processed through<br>the local governmental agency.                                                                                             |
|          | NOW, THEREFORE, BE IT RESOLVED THAT:                                                                                                                                                                                                                                                     |
| 1        | Section I:<br>The County Titus be the agency to handle the monies for the other govern-                                                                                                                                                                                                  |
| 2        | mental agency.                                                                                                                                                                                                                                                                           |
|          | Section II:                                                                                                                                                                                                                                                                              |
|          | That the above mentioned are desirable and urgently needed for the improve-<br>ment of services for juveniles.                                                                                                                                                                           |
|          | PASSED ADOPTED, SIGNED AND APPROVED this the 12 <sup>74</sup> day of March_, 1990.                                                                                                                                                                                                       |
|          | ALFORD L. FLANACAN, COUNTY Judge<br>Titus County, Texas                                                                                                                                                                                                                                  |
|          | CTE BURYING LINES ON<br>R.O.W. IN PRECINCT #3                                                                                                                                                                                                                                            |
| 1        | Notion was nade by Commissioner J. W. Terrell, Jr. and seconded by Commissioner<br>Garl E. Ferrell approving GTE burying lines on R.O.W. on three (3) county roads<br>located off Highway 71 E , east of Talco in the Wilkinson community, in Procinct<br>3. Notion carried unanimously. |
| <b>.</b> |                                                                                                                                                                                                                                                                                          |
|          |                                                                                                                                                                                                                                                                                          |
|          |                                                                                                                                                                                                                                                                                          |
|          |                                                                                                                                                                                                                                                                                          |
|          |                                                                                                                                                                                                                                                                                          |

< PACE -Inter-Office Memo The Honorable Commissioners Court GTE Southwest Incorporated County of Titus , Texas 75455 Mt. Pleasant Titus ROW 2 -Talco County -Texas -6E1010 \_\_ - NO - JMF:pep Formal notice is hereby given that General Telephone Company of the Southwest proposes to place a buried telephone cable along the right-of-way of a \_\_\_\_\_\_ County Road. Attached are three copies of Form ED-135, "Notice of Proposed Installation Buried Cable", with sketches showing in detail a more exact location of this proposed construction. The new cable to be placed within  $\frac{5}{30}$  feet of the inches inches. General Telephone Company of the Southwest agrees to assume liability for any damage to the roadway and/or right-of-way which may be caused from this construction. In the event subsequent construction in connection with the repair, widening In the event subsequent construction in connection with the repair, widening or improvement of the present roadway may require the lowering, revamping or relocating of the cable, General Telephone Company of the Southwest will bear all the expense of such lowering, revamping or relocating of the facilities. If additional information is required, please notify: Bench Thomas Beverly Moore, Project Coordinator General Telephone Co. of the Southwest 1121 Shannon Road Sulphur Springs, Texas 75482 Telephone No. 214-885-1740 JIM FLOYD Senior Plant Engineer Att (3)