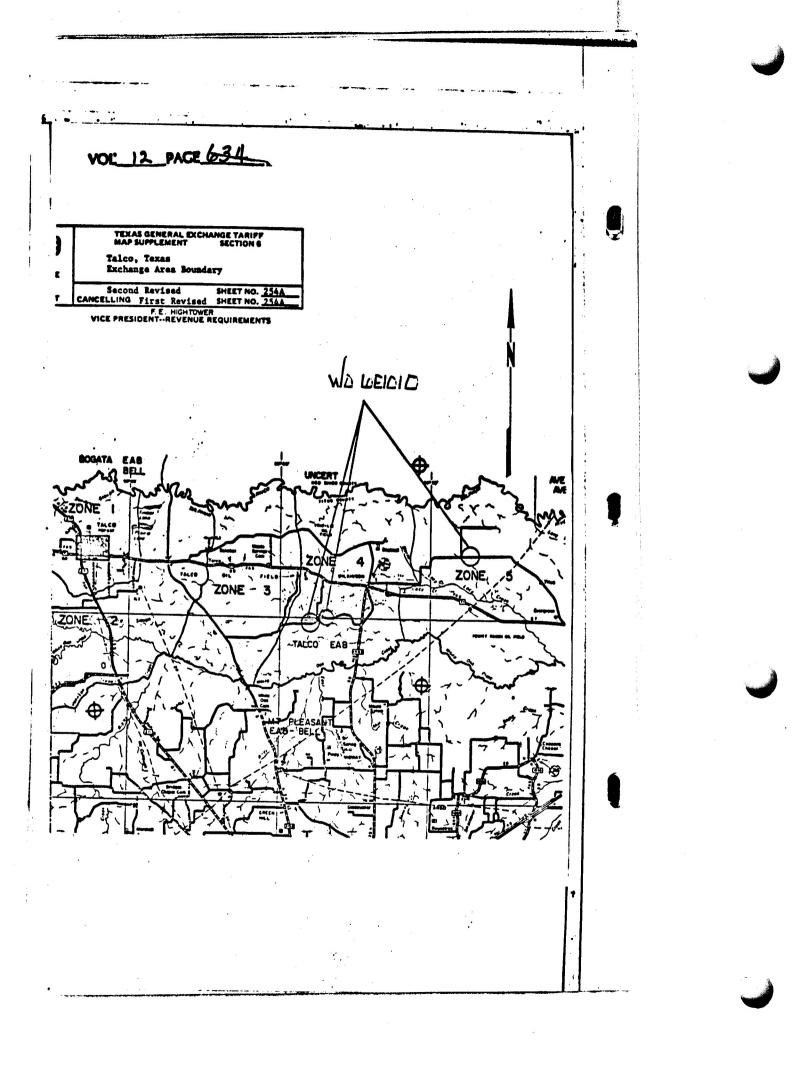

|          | VOC -12 PACE 631                                                                                                                                                                                                                                                                         |
|----------|------------------------------------------------------------------------------------------------------------------------------------------------------------------------------------------------------------------------------------------------------------------------------------------|
|          | Titus County Commissioners' Court<br>Mt. Plensunt, Texus                                                                                                                                                                                                                                 |
|          | RESOLUTION                                                                                                                                                                                                                                                                               |
|          | RESOLUTION OF THE TITUS COUNTY CONMISSIONERS COURT WITH REVIEW AND CONNERT OF                                                                                                                                                                                                            |
|          | APPLICATION BY TITUS COUNTY, TEXAS, TO THE TEXAS CRIMINAL JUSTICE DIVISION FOR<br>A JUVENILE COURT/JUVENILE JUSTICE INFORMATION SYSTEMS GRANT.                                                                                                                                           |
| • •      | WHEREAS, it is desirable and in public interest that the application be<br>reviewed by the Ark-Tex Council of Governments for its consistency with the<br>overall development of the Region, and,                                                                                        |
|          | WHEREAS, it is desirable and in the best interest that all funds for the<br>Juvenile Court/Juvenile Justice Information Systems Great be processed through<br>the local governmental agency.                                                                                             |
|          | NOW, THEREFORE, BE IT RESOLVED THAT:                                                                                                                                                                                                                                                     |
| 1        | Section I:<br>The County Titus be the agency to handle the monies for the other govern-                                                                                                                                                                                                  |
| 2        | mental agency.                                                                                                                                                                                                                                                                           |
|          | Section II:                                                                                                                                                                                                                                                                              |
|          | That the above mentioned are desirable and urgently needed for the improve-<br>ment of services for juveniles.                                                                                                                                                                           |
|          | PASSED ADOPTED, SIGNED AND APPROVED this the 12 <sup>74</sup> day of March_, 1990.                                                                                                                                                                                                       |
|          | ALFORD L. FLANACAN, COUNTY Judge<br>Titus County, Texas                                                                                                                                                                                                                                  |
|          | CTE BURYING LINES ON<br>R.O.W. IN PRECINCT #3                                                                                                                                                                                                                                            |
| 1        | Notion was nade by Commissioner J. W. Terrell, Jr. and seconded by Commissioner<br>Garl E. Ferrell approving GTE burying lines on R.O.W. on three (3) county roads<br>located off Highway 71 E , east of Talco in the Wilkinson community, in Procinct<br>3. Notion carried unanimously. |
| <b>.</b> |                                                                                                                                                                                                                                                                                          |
|          |                                                                                                                                                                                                                                                                                          |
|          |                                                                                                                                                                                                                                                                                          |
|          |                                                                                                                                                                                                                                                                                          |
|          |                                                                                                                                                                                                                                                                                          |

< PACE -Inter-Office Memo The Honorable Commissioners Court GTE Southwest Incorporated County of Titus , Texas 75455 Mt. Pleasant Titus ROW 2 -Talco County -Texas -6E1010 \_\_ - NO - JMF:pep Formal notice is hereby given that General Telephone Company of the Southwest proposes to place a buried telephone cable along the right-of-way of a \_\_\_\_\_\_ County Road. Attached are three copies of Form ED-135, "Notice of Proposed Installation Buried Cable", with sketches showing in detail a more exact location of this proposed construction. The new cable to be placed within  $\frac{5}{30}$  feet of the inches inches. General Telephone Company of the Southwest agrees to assume liability for any damage to the roadway and/or right-of-way which may be caused from this construction. In the event subsequent construction in connection with the repair, widening In the event subsequent construction in connection with the repair, widening or improvement of the present roadway may require the lowering, revamping or relocating of the cable, General Telephone Company of the Southwest will bear all the expense of such lowering, revamping or relocating of the facilities. If additional information is required, please notify: Bench Thomas Beverly Moore, Project Coordinator General Telephone Co. of the Southwest 1121 Shannon Road Sulphur Springs, Texas 75482 Telephone No. 214-885-1740 JIM FLOYD Senior Plant Engineer Att (3)