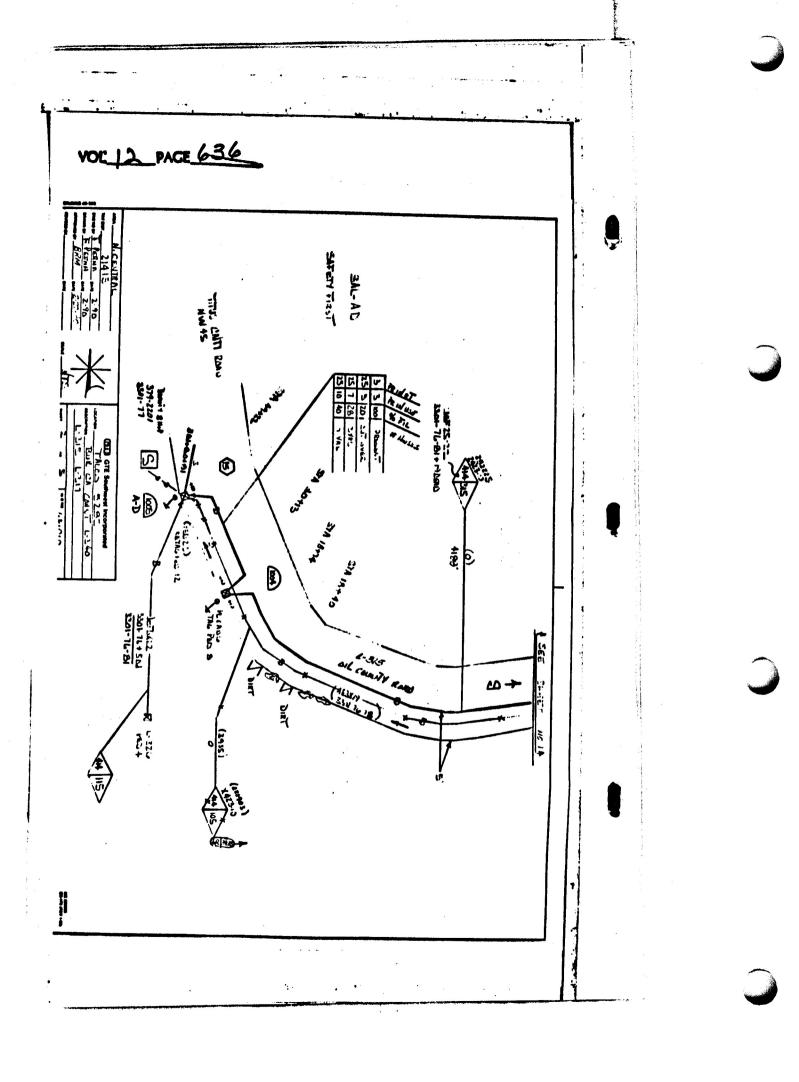

|          | VOC -12 PACE 631                                                                                                                                                                                                                                                                         |
|----------|------------------------------------------------------------------------------------------------------------------------------------------------------------------------------------------------------------------------------------------------------------------------------------------|
|          | Titus County Commissioners' Court<br>Mt. Plensunt, Texus                                                                                                                                                                                                                                 |
|          | RESOLUTION                                                                                                                                                                                                                                                                               |
|          | RESOLUTION OF THE TITUS COUNTY CONMISSIONERS COURT WITH REVIEW AND CONNERT OF                                                                                                                                                                                                            |
|          | APPLICATION BY TITUS COUNTY, TEXAS, TO THE TEXAS CRIMINAL JUSTICE DIVISION FOR<br>A JUVENILE COURT/JUVENILE JUSTICE INFORMATION SYSTEMS GRANT.                                                                                                                                           |
| • •      | WHEREAS, it is desirable and in public interest that the application be<br>reviewed by the Ark-Tex Council of Governments for its consistency with the<br>overall development of the Region, and,                                                                                        |
|          | WHEREAS, it is desirable and in the best interest that all funds for the<br>Juvenile Court/Juvenile Justice Information Systems Great be processed through<br>the local governmental agency.                                                                                             |
|          | NOW, THEREFORE, BE IT RESOLVED THAT:                                                                                                                                                                                                                                                     |
| 1        | Section I:<br>The County Titus be the agency to handle the monies for the other govern-                                                                                                                                                                                                  |
| 2        | mental agency.                                                                                                                                                                                                                                                                           |
|          | Section II:                                                                                                                                                                                                                                                                              |
|          | That the above mentioned are desirable and urgently needed for the improve-<br>ment of services for juveniles.                                                                                                                                                                           |
|          | PASSED ADOPTED, SIGNED AND APPROVED this the 12 <sup>74</sup> day of March_, 1990.                                                                                                                                                                                                       |
|          | ALFORD L. FLANACAN, COUNTY Judge<br>Titus County, Texas                                                                                                                                                                                                                                  |
|          | CTE BURYING LINES ON<br>R.O.W. IN PRECINCT #3                                                                                                                                                                                                                                            |
| 1        | Notion was nade by Commissioner J. W. Terrell, Jr. and seconded by Commissioner<br>Garl E. Ferrell approving GTE burying lines on R.O.W. on three (3) county roads<br>located off Highway 71 E , east of Talco in the Wilkinson community, in Procinct<br>3. Notion carried unanimously. |
| <b>.</b> |                                                                                                                                                                                                                                                                                          |
|          |                                                                                                                                                                                                                                                                                          |
|          |                                                                                                                                                                                                                                                                                          |
|          |                                                                                                                                                                                                                                                                                          |
|          |                                                                                                                                                                                                                                                                                          |

< PACE -Inter-Office Memo The Honorable Commissioners Court GTE Southwest Incorporated County of Titus , Texas 75455 Mt. Pleasant Titus ROW 2 -Talco County -Texas -6E1010 \_\_ - NO - JMF:pep Formal notice is hereby given that General Telephone Company of the Southwest proposes to place a buried telephone cable along the right-of-way of a \_\_\_\_\_\_ County Road. Attached are three copies of Form ED-135, "Notice of Proposed Installation Buried Cable", with sketches showing in detail a more exact location of this proposed construction. The new cable to be placed within  $\frac{5}{30}$  feet of the inches inches. General Telephone Company of the Southwest agrees to assume liability for any damage to the roadway and/or right-of-way which may be caused from this construction. In the event subsequent construction in connection with the repair, widening In the event subsequent construction in connection with the repair, widening or improvement of the present roadway may require the lowering, revamping or relocating of the cable, General Telephone Company of the Southwest will bear all the expense of such lowering, revamping or relocating of the facilities. If additional information is required, please notify: Bench Thomas Beverly Moore, Project Coordinator General Telephone Co. of the Southwest 1121 Shannon Road Sulphur Springs, Texas 75482 Telephone No. 214-885-1740 JIM FLOYD Senior Plant Engineer Att (3)