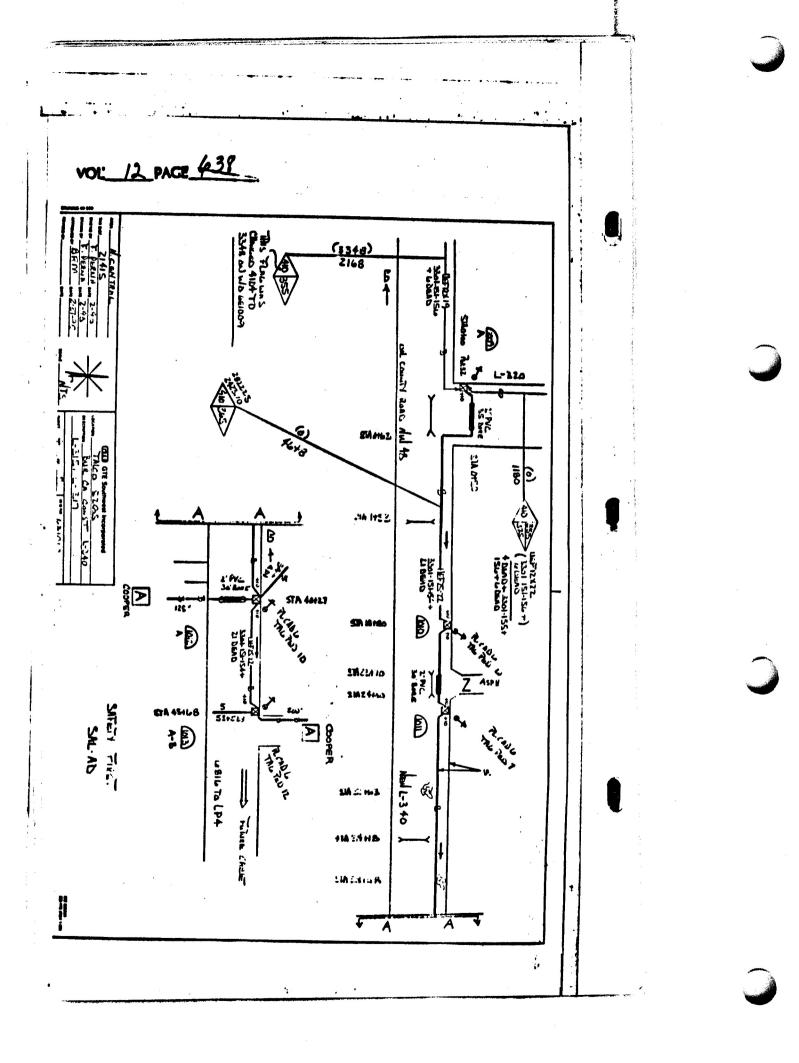

|          | VOC -12 PACE 631                                                                                                                                                                                                                                                                         |
|----------|------------------------------------------------------------------------------------------------------------------------------------------------------------------------------------------------------------------------------------------------------------------------------------------|
|          | Titus County Commissioners' Court<br>Mt. Plensunt, Texus                                                                                                                                                                                                                                 |
|          | RESOLUTION                                                                                                                                                                                                                                                                               |
|          | RESOLUTION OF THE TITUS COUNTY CONMISSIONERS COURT WITH REVIEW AND CONNERT OF                                                                                                                                                                                                            |
|          | APPLICATION BY TITUS COUNTY, TEXAS, TO THE TEXAS CRIMINAL JUSTICE DIVISION FOR<br>A JUVENILE COURT/JUVENILE JUSTICE INFORMATION SYSTEMS GRANT.                                                                                                                                           |
| • •      | WHEREAS, it is desirable and in public interest that the application be<br>reviewed by the Ark-Tex Council of Governments for its consistency with the<br>overall development of the Region, and,                                                                                        |
|          | WHEREAS, it is desirable and in the best interest that all funds for the<br>Juvenile Court/Juvenile Justice Information Systems Great be processed through<br>the local governmental agency.                                                                                             |
|          | NOW, THEREFORE, BE IT RESOLVED THAT:                                                                                                                                                                                                                                                     |
| 1        | Section I:<br>The County Titus be the agency to handle the monies for the other govern-                                                                                                                                                                                                  |
| 2        | mental agency.                                                                                                                                                                                                                                                                           |
|          | Section II:                                                                                                                                                                                                                                                                              |
|          | That the above mentioned are desirable and urgently needed for the improve-<br>ment of services for juveniles.                                                                                                                                                                           |
|          | PASSED ADOPTED, SIGNED AND APPROVED this the 12 <sup>74</sup> day of March_, 1990.                                                                                                                                                                                                       |
|          | ALFORD L. FLANACAN, COUNTY Judge<br>Titus County, Texas                                                                                                                                                                                                                                  |
|          | CTE BURYING LINES ON<br>R.O.W. IN PRECINCT #3                                                                                                                                                                                                                                            |
| 1        | Notion was nade by Commissioner J. W. Terrell, Jr. and seconded by Commissioner<br>Garl E. Ferrell approving GTE burying lines on R.O.W. on three (3) county roads<br>located off Highway 71 E , east of Talco in the Wilkinson community, in Procinct<br>3. Notion carried unanimously. |
| <b>.</b> |                                                                                                                                                                                                                                                                                          |
|          |                                                                                                                                                                                                                                                                                          |
|          |                                                                                                                                                                                                                                                                                          |
|          |                                                                                                                                                                                                                                                                                          |
|          |                                                                                                                                                                                                                                                                                          |

< PACE -Inter-Office Memo The Honorable Commissioners Court GTE Southwest Incorporated County of Titus , Texas 75455 Mt. Pleasant Titus ROW 2 -Talco County -Texas -6E1010 \_\_ - NO - JMF:pep Formal notice is hereby given that General Telephone Company of the Southwest proposes to place a buried telephone cable along the right-of-way of a \_\_\_\_\_\_ County Road. Attached are three copies of Form ED-135, "Notice of Proposed Installation Buried Cable", with sketches showing in detail a more exact location of this proposed construction. The new cable to be placed within  $\frac{5}{30}$  feet of the inches inches. General Telephone Company of the Southwest agrees to assume liability for any damage to the roadway and/or right-of-way which may be caused from this construction. In the event subsequent construction in connection with the repair, widening In the event subsequent construction in connection with the repair, widening or improvement of the present roadway may require the lowering, revamping or relocating of the cable, General Telephone Company of the Southwest will bear all the expense of such lowering, revamping or relocating of the facilities. If additional information is required, please notify: Bench Thomas Beverly Moore, Project Coordinator General Telephone Co. of the Southwest 1121 Shannon Road Sulphur Springs, Texas 75482 Telephone No. 214-885-1740 JIM FLOYD Senior Plant Engineer Att (3)