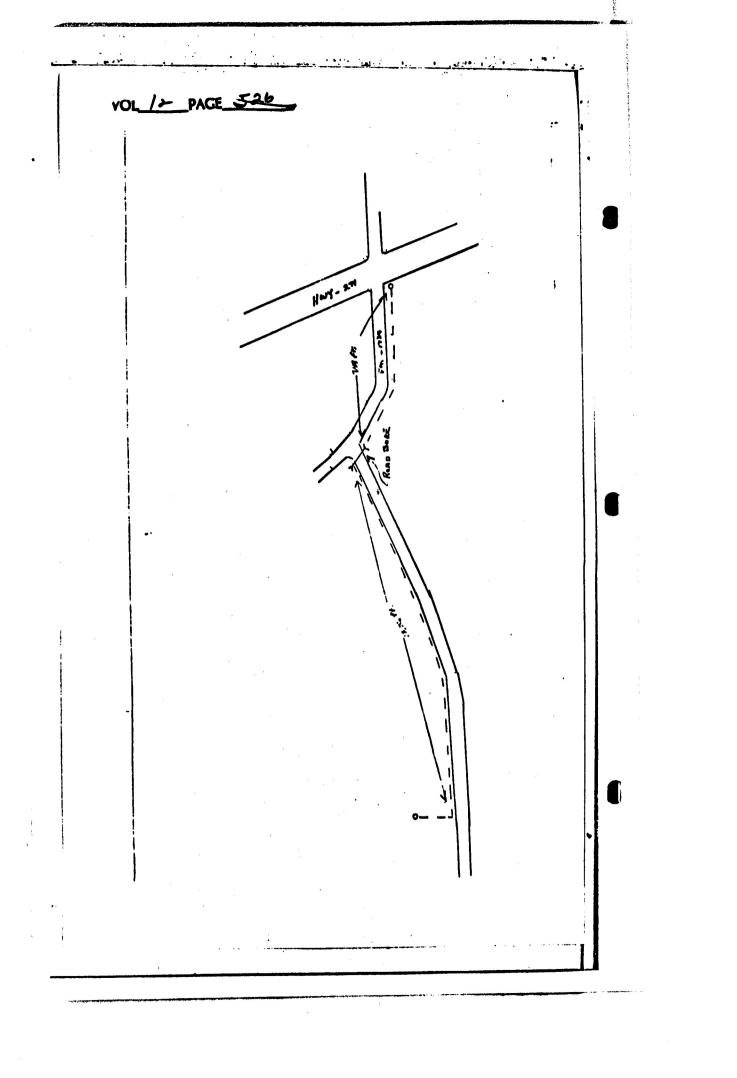

-12-519 PAGE YOE ] Transmission: - 8 Speed forward 2 Speed reverse B. Manual shift Hydraulics: - 3 point hitch with fully live hyd. 8.5 g.p.m. pump c. Steering: - Hydrostatic D. R.O.P.S.: - 2 Post Roll-Bar with Canopy and seat belts. E. Rear Axle: - Double Reduction Τ. Wet Disc Brake Differential Lock P.T.O.: - Independent P.T.O. G. Tires: - Front 7.50 x 1 H. 16.9 × 30 Rear Other Features: - Top Link, Belly Drawbar, Tool Box, Stabliser for 3 point hitch, Slow Moving Vehicle sign, foot throttle, lights front, lights rear, flasher lights, bumper. 1. One Year Warranty: - Bumper to lift arms with one year extended warranty on power train. 3. LEASE PURCHASE (36 months) \$388.64 \$12,494.00 CASII PURCIIASE DELIVERTY DATE 90 Days Johnny Conroy IN THE MATTER OF SOUTHWESTERN BELL BURYING CABLE ON RIGHT OF WAY ON S W - 2 Motion was made by Commissioner Mike Fields and seconded by Commissioner Carl R. Ferrell to allow Southwestern Bell to lay buried cable lines on right-of-way of roads in Precinct Two (2). Motion carried unanimously. APPLICATION FOR PERMIT TO: COMMISSIONERS COURT TITUS COUNTY, TEXAS Southwestern Application is hereby made by line along/ puried for permission to lay\_ under that certain segment of the county road in Precinct # 2 \_\_\_\_\_at the following location(s): Along county road as shown on attached prints