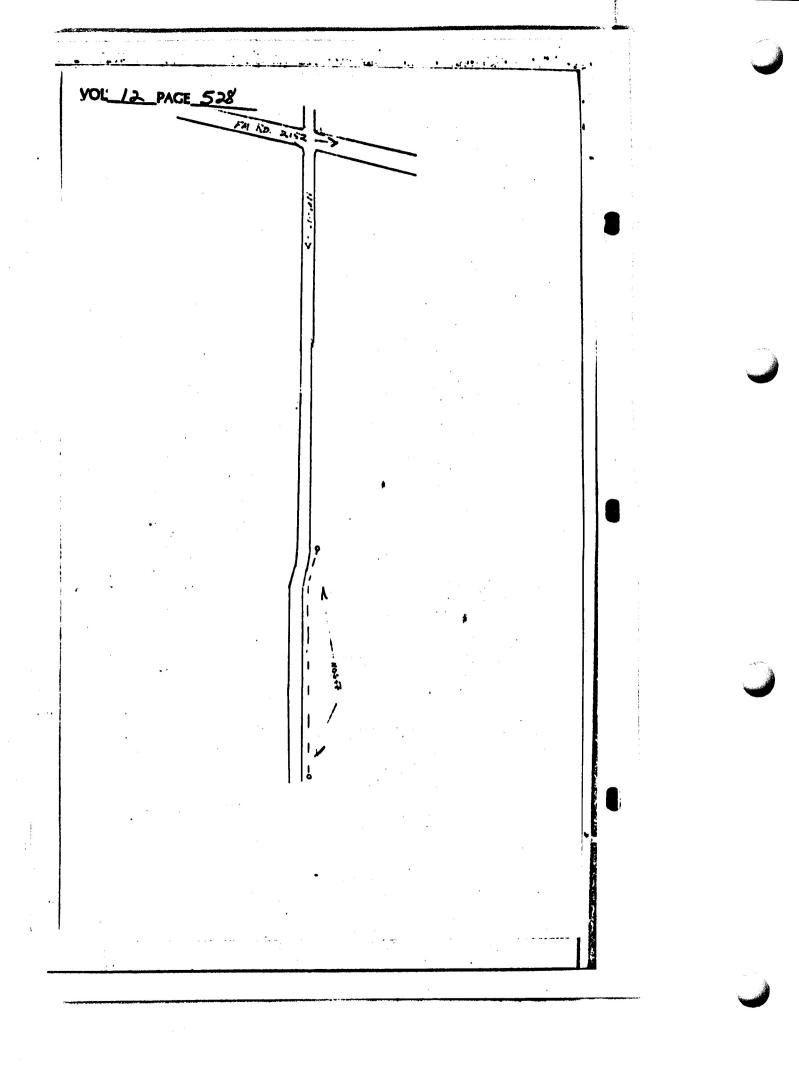

-12-519 PAGE YOE ] Transmission: - 8 Speed forward 2 Speed reverse B. Manual shift Hydraulics: - 3 point hitch with fully live hyd. 8.5 g.p.m. pump c. Steering: - Hydrostatic D. R.O.P.S.: - 2 Post Roll-Bar with Canopy and seat belts. E. Rear Axle: - Double Reduction Τ. Wet Disc Brake Differential Lock P.T.O.: - Independent P.T.O. G. Tires: - Front 7.50 x 1 H. 16.9 × 30 Rear Other Features: - Top Link, Belly Drawbar, Tool Box, Stabliser for 3 point hitch, Slow Moving Vehicle sign, foot throttle, lights front, lights rear, flasher lights, bumper. 1. One Year Warranty: - Bumper to lift arms with one year extended warranty on power train. 3. LEASE PURCHASE (36 months) \$388.64 \$12,494.00 CASII PURCIIASE DELIVERTY DATE 90 Days Johnny Conroy IN THE MATTER OF SOUTHWESTERN BELL BURYING CABLE ON RIGHT OF WAY ON S W - 2 Motion was made by Commissioner Mike Fields and seconded by Commissioner Carl R. Ferrell to allow Southwestern Bell to lay buried cable lines on right-of-way of roads in Precinct Two (2). Motion carried unanimously. APPLICATION FOR PERMIT TO: COMMISSIONERS COURT TITUS COUNTY, TEXAS Southwestern Application is hereby made by line along/ puried for permission to lay\_ under that certain segment of the county road in Precinct # 2 \_\_\_\_\_at the following location(s): Along county road as shown on attached prints