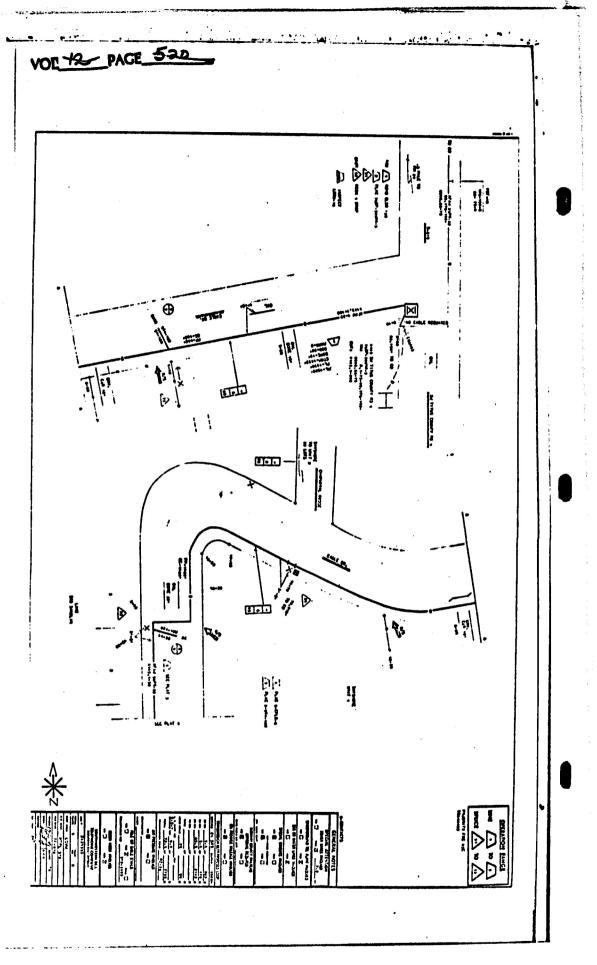

-12-519 PAGE YOE ] Transmission: - 8 Speed forward 2 Speed reverse B. Manual shift Hydraulics: - 3 point hitch with fully live hyd. 8.5 g.p.m. pump c. Steering: - Hydrostatic D. R.O.P.S.: - 2 Post Roll-Bar with Canopy and seat belts. E. Rear Axle: - Double Reduction Τ. Wet Disc Brake Differential Lock P.T.O.: - Independent P.T.O. G. Tires: - Front 7.50 x 1 H. 16.9 × 30 Rear Other Features: - Top Link, Belly Drawbar, Tool Box, Stabliser for 3 point hitch, Slow Moving Vehicle sign, foot throttle, lights front, lights rear, flasher lights, bumper. 1. One Year Warranty: - Bumper to lift arms with one year extended warranty on power train. 3. LEASE PURCHASE (36 months) \$388.64 \$12,494.00 CASII PURCIIASE DELIVERTY DATE 90 Days Johnny Conroy IN THE MATTER OF SOUTHWESTERN BELL BURYING CABLE ON RIGHT OF WAY ON S W - 2 Motion was made by Commissioner Mike Fields and seconded by Commissioner Carl R. Ferrell to allow Southwestern Bell to lay buried cable lines on right-of-way of roads in Precinct Two (2). Motion carried unanimously. APPLICATION FOR PERMIT TO: COMMISSIONERS COURT TITUS COUNTY, TEXAS Southwestern Application is hereby made by line along/ puried for permission to lay\_ under that certain segment of the county road in Precinct # 2 \_\_\_\_\_at the following location(s): Along county road as shown on attached prints