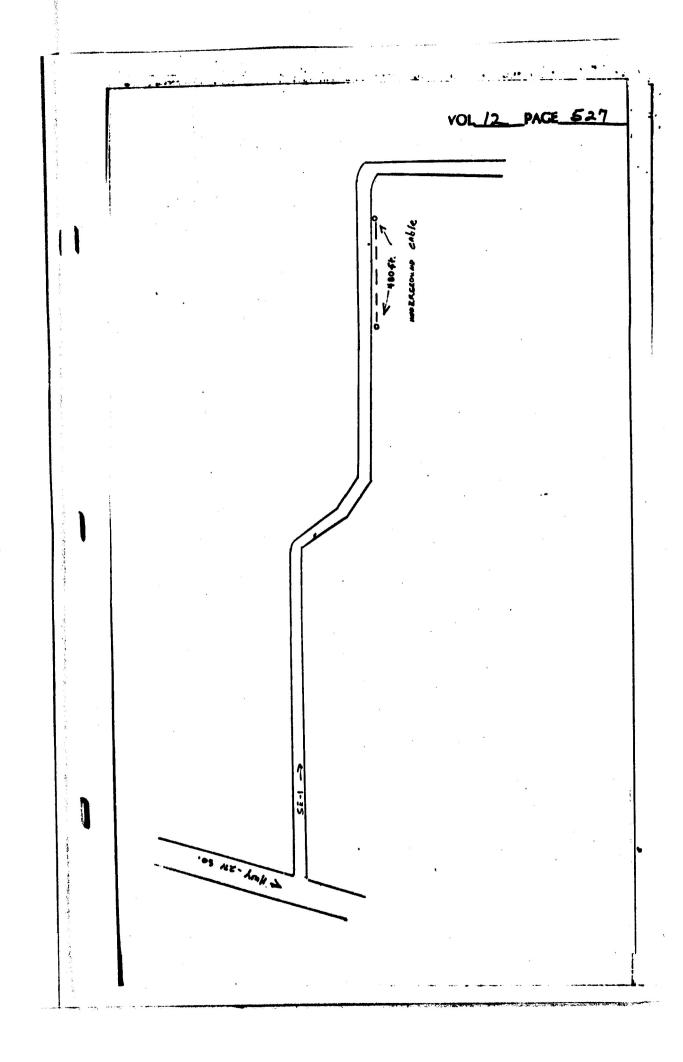

## IN THE MATTER OF CABLE BEING BURIED ALONG COUNTY ROADS, PRECINCTS 1 AND 2

Motion was made by Commissioner Mike Price and seconded by Commissioner J. W. Terrell, Jr. to allow cable to be buried along county roads in Precincts 1 and 2 by Mt. Pleasant Cable T. V. Motion carried unanimously.